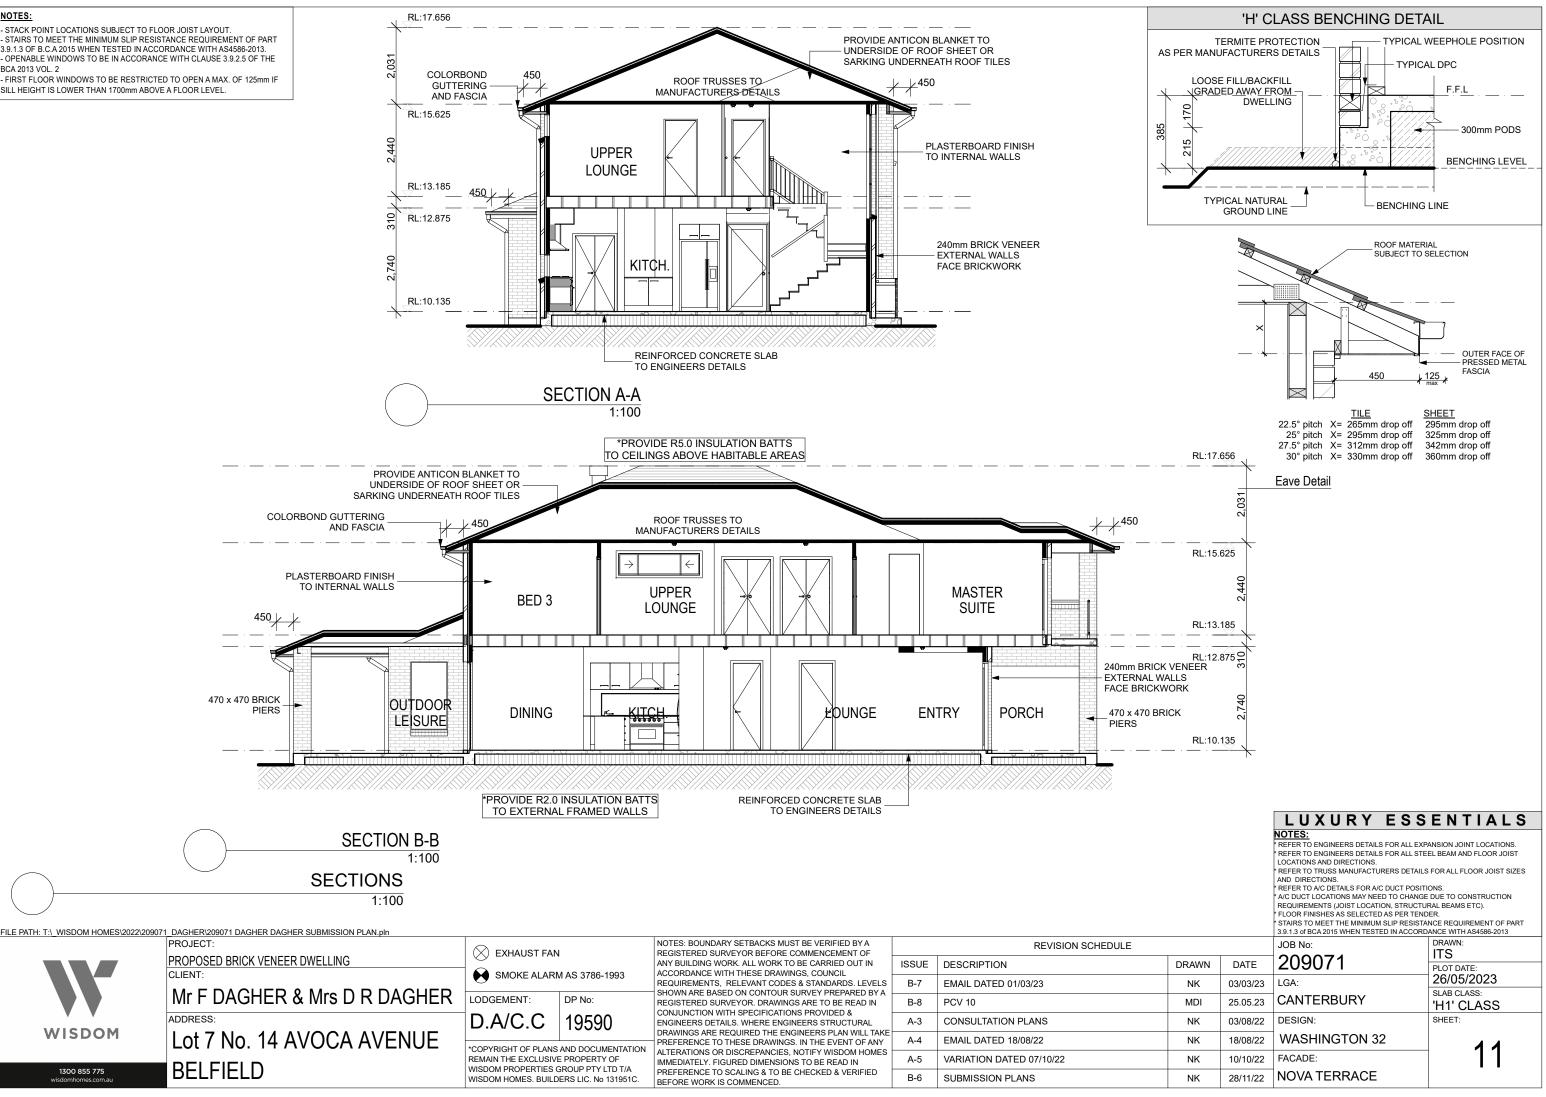

BEFORE WORK IS COMMENCED.

- STACK POINT LOCATIONS SUBJECT TO FLOOR JOIST LAYOUT. - STAIRS TO MEET THE MINIMUM SLIP RESISTANCE REQUIREMENT OF PART 3.9.1.3 OF B.C.A 2015 WHEN TESTED IN ACCORDANCE WITH AS4586-2013. - OPENABLE WINDOWS TO BE IN ACCORANCE WITH CLAUSE 3.9.2.5 OF THE

- STACK POINT LOCATIONS SUBJECT TO FLOOR JOIST LAYOUT. - STAIRS TO MEET THE MINIMUM SLIP RESISTANCE REQUIREMENT OF PART 3.9.1.3 OF B.C.A 2015 WHEN TESTED IN ACCORDANCE WITH AS4586-2013. OPENABLE WINDOWS TO BE IN ACCORANCE WITH CLAUSE 3.9.2.5 OF THE BCA 2013 VOL. 2

FIRST FLOOR WINDOWS TO BE RESTRICTED TO OPEN A MAX. OF 125mm IF SILL HEIGHT IS LOWER THAN 1700mm ABOVE A FLOOR LEVEL.

BEFORE WORK IS COMMENCED.

1300 855 775

RL17.86 COORDER ALCONY F2L COORDER ALCONY F2L COORDER ALCONY F2L COORDER ALCONY F2L COORDER AT 22.50° PITCH COORDER AT 23.50° PITCH COORDER