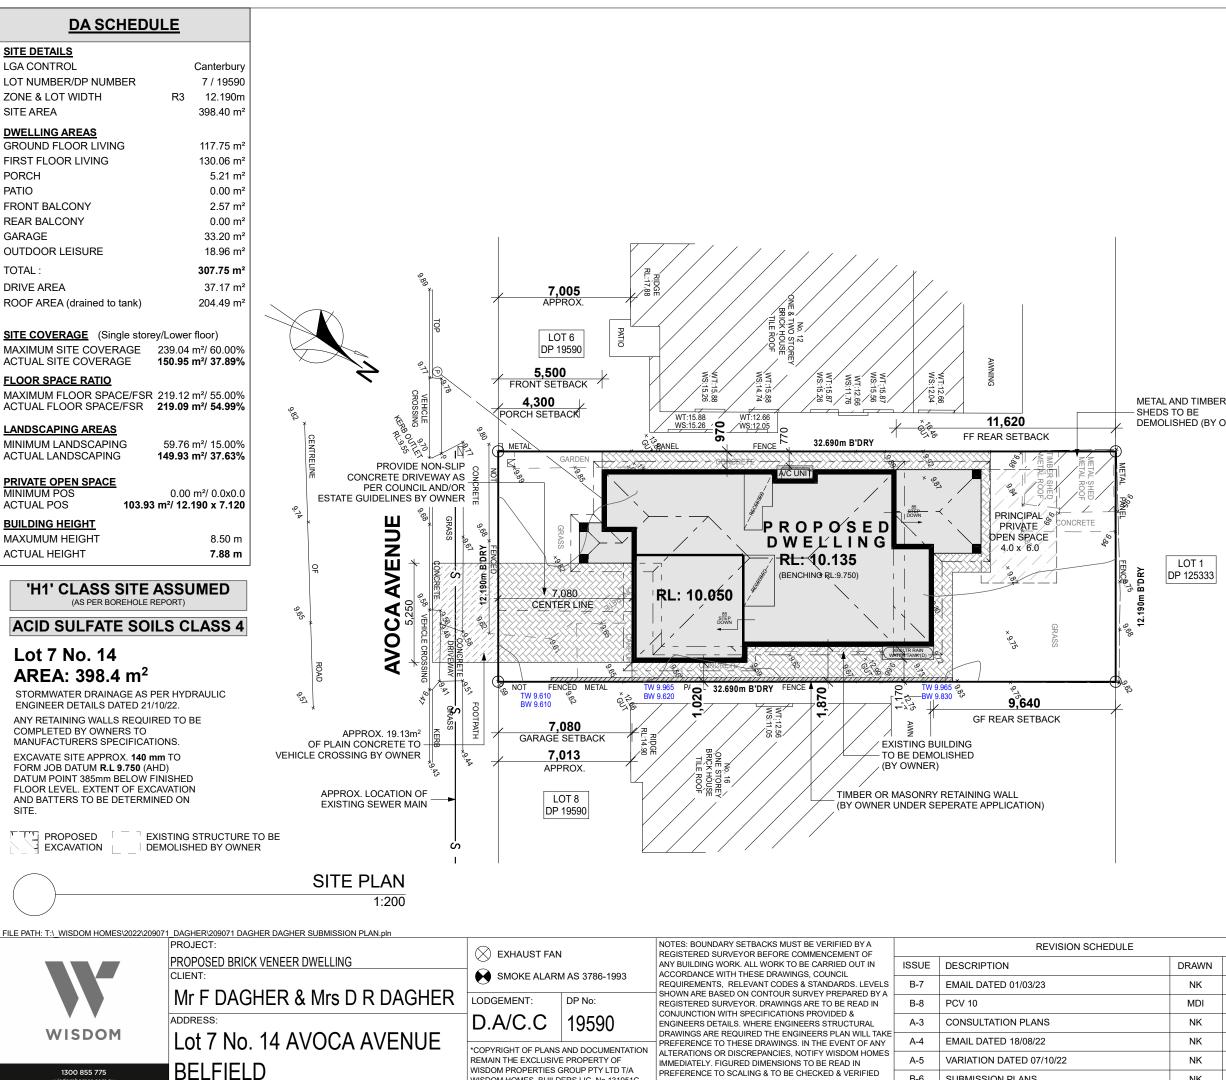

# Washington 32 Nova Terrace

WISDOM HOMES. BUILDERS LIC. No 131951C.

BEFORE WORK IS COMMENCED.

1300 855 775

B-6 SUBMISSION PLANS

- SHEDS TO BE DEMOLISHED (BY OWNER)

LOT 1 DP 125333

|       |          |                                                                                                                                                                                                                                                                                                                                                                                        | AL BEFORE<br>OU DIG<br>ww.1100.com.au                                                                                                                              |
|-------|----------|----------------------------------------------------------------------------------------------------------------------------------------------------------------------------------------------------------------------------------------------------------------------------------------------------------------------------------------------------------------------------------------|--------------------------------------------------------------------------------------------------------------------------------------------------------------------|
|       |          | LUXURY ESS                                                                                                                                                                                                                                                                                                                                                                             | ENTIALS                                                                                                                                                            |
|       |          | NOTES:<br>REFER TO ENGINEERS DETAILS FOR ALL EXP<br>REFER TO ENGINEERS DETAILS FOR ALL STE<br>LOCATIONS AND DIRECTIONS.<br>REFER TO ACDETAILS FOR A/C DUCT POSITI<br>A/C DUCT LOCATIONS MAY NEED TO CHANGE<br>REQUIREMENTS (JOIST LOCATION, STRUCTU)<br>FLOOR FINISHES AS SELECTED AS PER TEME<br>STAIRS TO MEET THE MINIMUM SLIP RESISTA<br>3.9.1.3 of BCA 2015 WHEN TESTED IN ACCORD | EL BEAM AND FLOOR JOIST<br>FOR ALL FLOOR JOIST SIZES<br>ONS.<br>DUE TO CONSTRUCTION<br>RAL BEAMS ETC).<br>IER.<br>NCE REQUIREMENT OF PART<br>ANCE WITH AS4586-2013 |
|       |          | JOB No:                                                                                                                                                                                                                                                                                                                                                                                | DRAWN:<br>ITS                                                                                                                                                      |
| DRAWN | DATE     | 209071                                                                                                                                                                                                                                                                                                                                                                                 | PLOT DATE:                                                                                                                                                         |
| NK    | 03/03/23 | LGA:                                                                                                                                                                                                                                                                                                                                                                                   | 26/05/2023                                                                                                                                                         |
| MDI   | 25.05.23 | CANTERBURY                                                                                                                                                                                                                                                                                                                                                                             | SLAB CLASS:<br>'H1' CLASS                                                                                                                                          |
| NK    | 03/08/22 | DESIGN:                                                                                                                                                                                                                                                                                                                                                                                | SHEET:                                                                                                                                                             |
| NK    | 18/08/22 | WASHINGTON 32                                                                                                                                                                                                                                                                                                                                                                          | <b>^</b>                                                                                                                                                           |
| NK    | 10/10/22 | FACADE:                                                                                                                                                                                                                                                                                                                                                                                |                                                                                                                                                                    |
| NK    | 28/11/22 | NOVA TERRACE                                                                                                                                                                                                                                                                                                                                                                           |                                                                                                                                                                    |