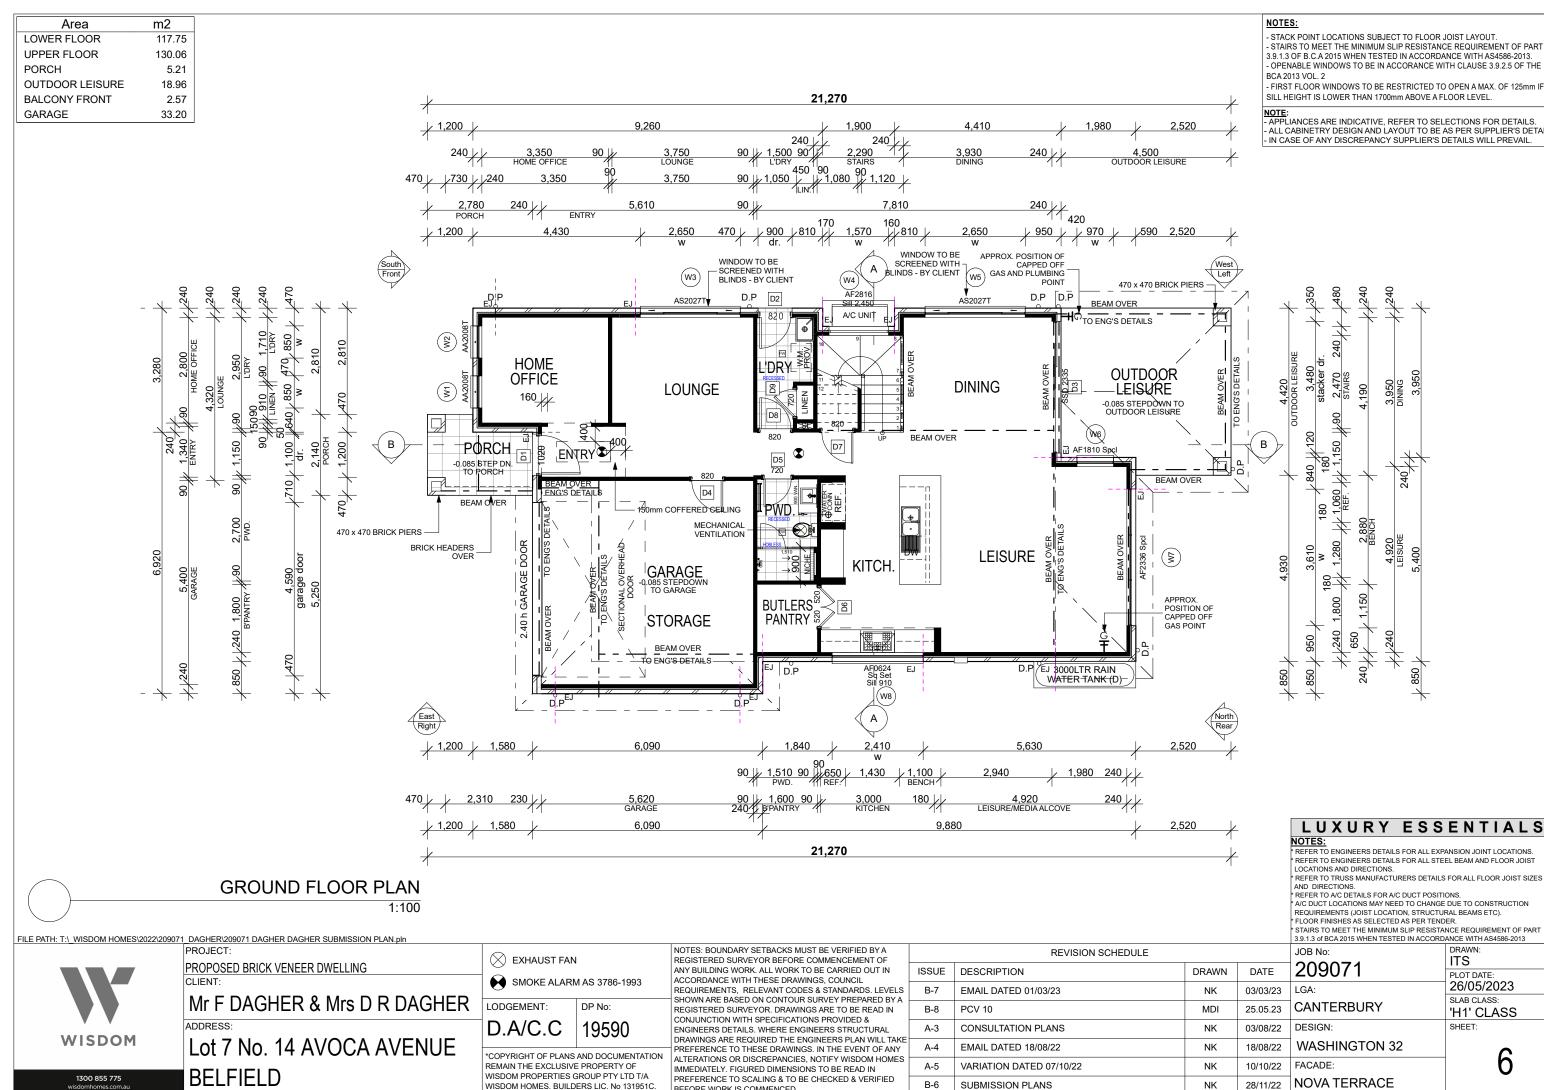

BEFORE WORK IS COMMENCED.

- STACK POINT LOCATIONS SUBJECT TO FLOOR JOIST LAYOUT. - STAIRS TO MEET THE MINIMUM SLIP RESISTANCE REQUIREMENT OF PART 3.9.1.3 OF B.C.A 2015 WHEN TESTED IN ACCORDANCE WITH AS4586-2013. - OPENABLE WINDOWS TO BE IN ACCORANCE WITH CLAUSE 3.9.2.5 OF THE

- APPLIANCES ARE INDICATIVE, REFER TO SELECTIONS FOR DETAILS. ALL CABINETRY DESIGN AND LAYOUT TO BE AS PER SUPPLIER'S DETAILS
 IN CASE OF ANY DISCREPANCY SUPPLIER'S DETAILS WILL PREVAIL.

6

ALL CABINETRY DESIGN AND LAYOUT TO BE AS PER SUPPLIER'S DETAILS
 IN CASE OF ANY DISCREPANCY SUPPLIER'S DETAILS WILL PREVAIL.

- STACK POINT LOCATIONS SUBJECT TO FLOOR JOIST LAYOUT. - STAIRS TO MEET THE MINIMUM SLIP RESISTANCE REQUIREMENT OF PART 3.9.1.3 OF B.C.A 2015 WHEN TESTED IN ACCORDANCE WITH AS4586-2013. OPENABLE WINDOWS TO BE IN ACCORANCE WITH CLAUSE 3.9.2.5 OF THE BCA 2013 VOL. 2

FIRST FLOOR WINDOWS TO BE RESTRICTED TO OPEN A MAX. OF 125mm IF SILL HEIGHT IS LOWER THAN 1700mm ABOVE A FLOOR LEVEL.

BEFORE WORK IS COMMENCED.

1300 855 775

RL17.86 COORDER ALCONY F2L COORDER ALCONY F2L COORDER ALCONY F2L COORDER ALCONY F2L COORDER AT 22.50° PITCH COORDER AT 23.50° PITCH COORDER