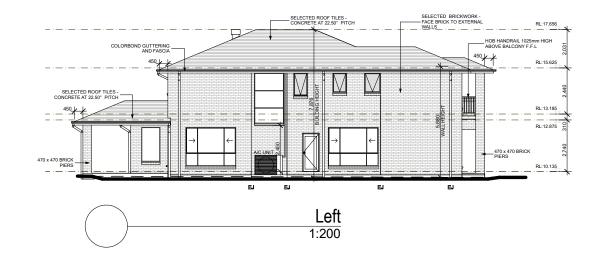

BE AS PER SUPPLIER'S DETAILS
 IN CASE OF ANY DISCREPANCY SUPPLIER'S DETAILS WILL PREVAIL.

6



ALL CABINETRY DESIGN AND LAYOUT TO BE AS PER SUPPLIER'S DETAILS
 IN CASE OF ANY DISCREPANCY SUPPLIER'S DETAILS WILL PREVAIL.



- STACK POINT LOCATIONS SUBJECT TO FLOOR JOIST LAYOUT. - STAIRS TO MEET THE MINIMUM SLIP RESISTANCE REQUIREMENT OF PART 3.9.1.3 OF B.C.A 2015 WHEN TESTED IN ACCORDANCE WITH AS4586-2013. OPENABLE WINDOWS TO BE IN ACCORANCE WITH CLAUSE 3.9.2.5 OF THE BCA 2013 VOL. 2

FIRST FLOOR WINDOWS TO BE RESTRICTED TO OPEN A MAX. OF 125mm IF SILL HEIGHT IS LOWER THAN 1700mm ABOVE A FLOOR LEVEL.



BEFORE WORK IS COMMENCED.

1300 855 775



RL17.86 COORDER ALCONY F2L COORDER ALCONY F2L COORDER ALCONY F2L COORDER ALCONY F2L COORDER AT 22.50° PITCH COORDER AT 23.50° PITCH COORDER









1:200



|   |          | LUXURY ESS                                                                               | ENTIALS                   |
|---|----------|------------------------------------------------------------------------------------------|---------------------------|
|   |          | NOTES:                                                                                   |                           |
|   |          | * REFER TO ENGINEERS DETAILS FOR ALL EXP                                                 |                           |
|   |          | * REFER TO ENGINEERS DETAILS FOR ALL STEI<br>LOCATIONS AND DIRECTIONS.                   | EL BEAM AND FLOOR JOIST   |
|   |          | * REFER TO TRUSS MANUFACTURERS DETAILS                                                   |