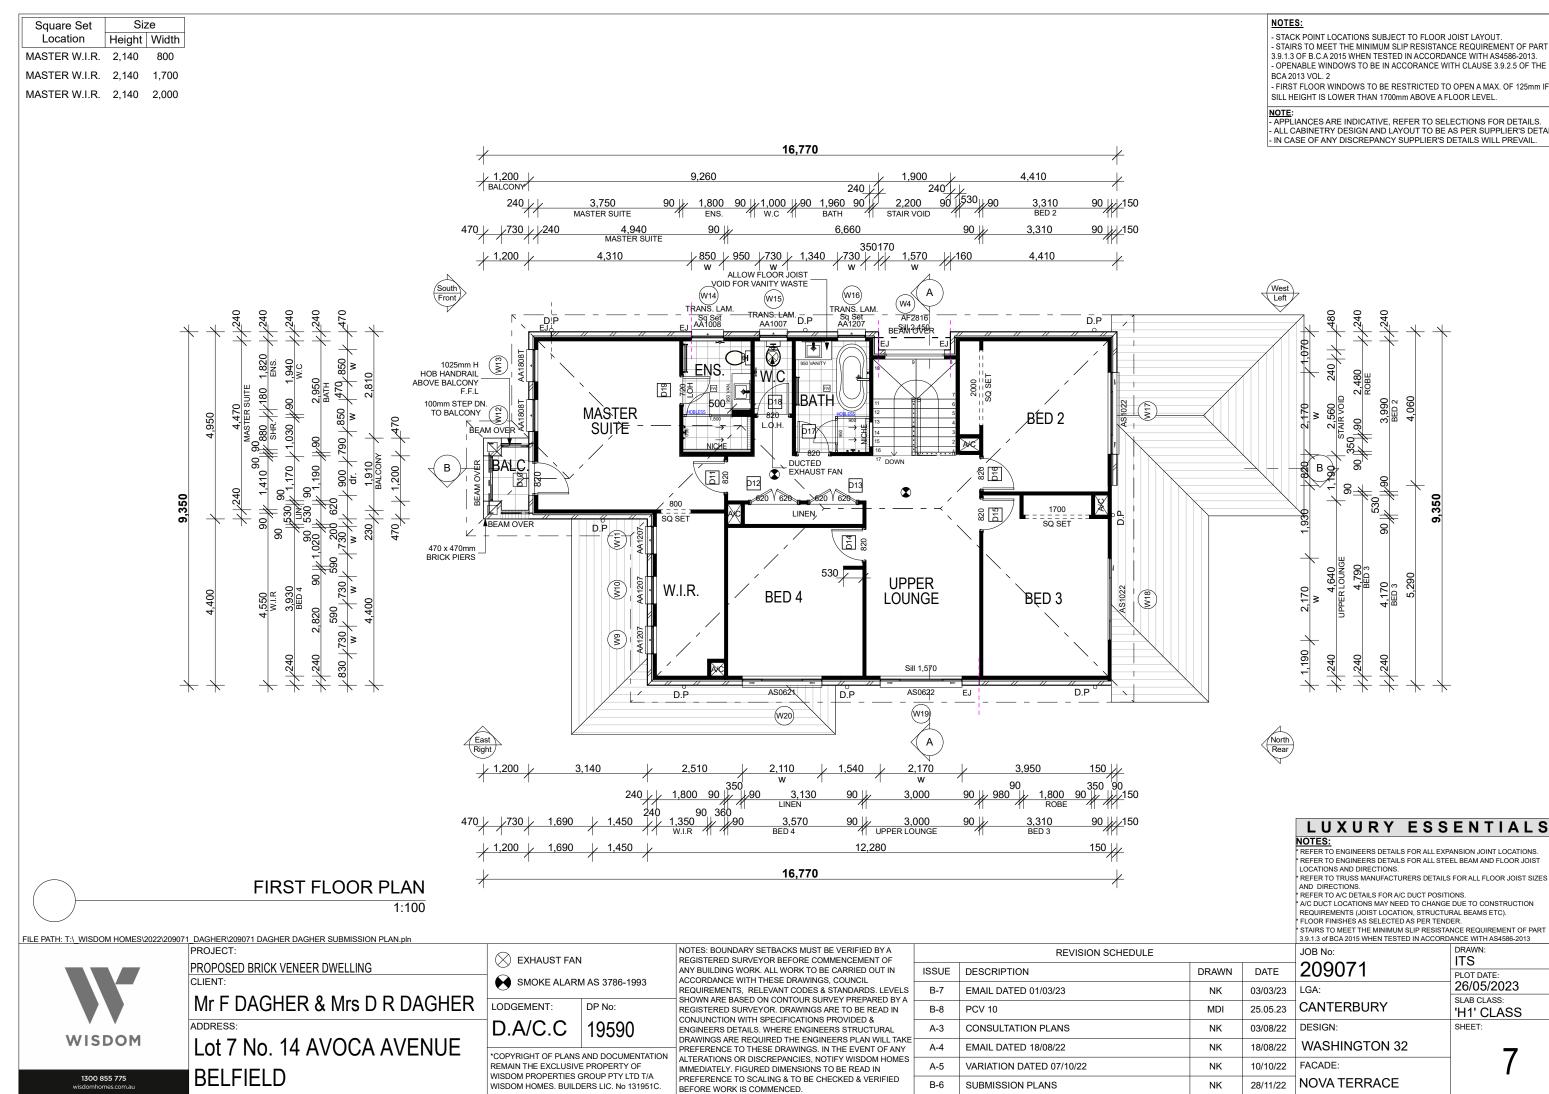

## **BASIX SCHEDULE**

WATER COMMITMENTS Taps: Basins-6\*, Toilets-4\*, Showers-3\*, Kitchen-4\* Rainwater Tank-3000 litres from 204.49m2 of roof Connect tank to: W/Machine, toilets & 1 garden tap

THERMAL COMFORT Wind driven ventilator to roof space Roof Insulation: Reflective foil Sarking Ceiling insulation: R5.0 Wall insulation: R2.0 Floor Insulation: None