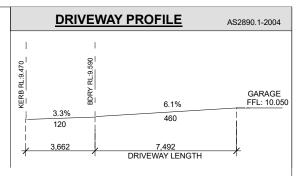

| BEN  |
| 4    | SITE |
| 5    | SHA  |
| 6    | GRC  |
| 7    | FIRS |
| 8    | ELE  |
| 9    | ELE  |
| 10   | NOT  |
| 11   | SEC  |
| 12   | DET  |
| 13   | WIN  |
| 14   | FSR  |

FILE PATH: T:\\_WISDOM HOMES\2022\209071\_DAGHER\209071 DAGHER DAGHER SUBMISSION PLAN.pln

# LUXURY ESSENTIALS

ADDRESS:

PROJECT: JOB NO: PROPOSED BRICK VENEER DWELLING 209071 CLIENT: Mr F DAGHER & Mrs D R DAGHER

WISDOM

Lot 7 No. 14 AVOCA AVENUE BELFIELD



1300 855 775 wisdomhomes.com.au

# awing

E PLAN

ICHING PLAN

E ANALYSIS PLAN

DOW DIAGRAMS

OUND FLOOR PLAN

ST FLOOR PLAN

VATIONS

VATIONS

**FIFICATION PLAN** 

CTIONS

AILS

DOW & DOOR SCHEDULES

CALCULATIONS

# Washington 32 Nova Terrace



WISDOM HOMES. BUILDERS LIC. No 131951C.

BEFORE WORK IS COMMENCED.

1300 855 775

B-6 SUBMISSION PLANS



- SHEDS TO BE DEMOLISHED (BY OWNER)

LOT 1 DP 125333

|       |          |                                                                                                                                                                                                                                                                                                                                                                                        | AL BEFORE<br>OU DIG<br>ww.1100.com.au                                                                                                                              |
|-------|----------|-----------------------------------------------------------------------------------------------------------------------------------------------------------------