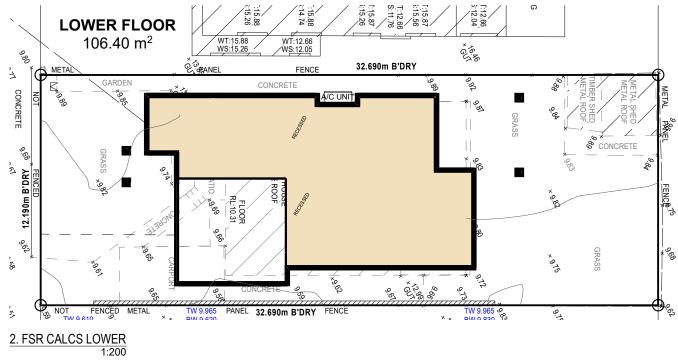

|  |  |  |  |
|-------------|-----------------------|--|--|--|--|
| Area        | m2                    |  |  |  |  |
| UPPER FLOOR | 112.69                |  |  |  |  |
| LOWER FLOOR | 106.40                |  |  |  |  |
|             | 219.09 m <sup>2</sup> |  |  |  |  |

## UPPER FLOOR 112.69 m<sup>2</sup>





### ACID SULFATE SOILS CLASS 4

# Lot 7 No. 14 AREA: 398.4 m<sup>2</sup>

STORMWATER DRAINAGE AS PER HYDRAULIC ENGINEER DETAILS DATED 21/10/22. ANY RETAINING WALLS REQUIRED TO BE COMPLETED BY OWNERS TO MANUFACTURERS SPECIFICATIONS.

EXCAVATE SITE APPROX. **140 mm** TO FORM JOB DATUM **R.L 9.750** (AHD) DATUM POINT 385mm BELOW FINISHED FLOOR LEVEL. EXTENT OF EXCAVATION AND BATTERS TO BE DETERMINED ON SITE.

PROPOSED EXISTING STRUCTURE TO BE

**FSR CALCULATIONS** 1:1, 1:200



| TILE PATH: T:\_WISDOM HOMES\2022\209071_DAGHER\209071_DAGHER DAGHER SUBMISSION PLAN.pin |                                       |                                                                         |