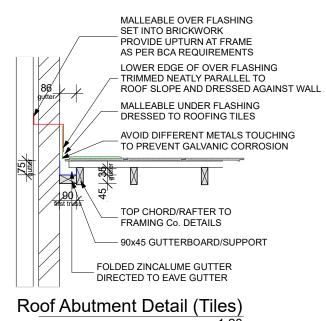

| SHEET:                    |
| _ | 18/08/22 | WASHINGTON 32                                                                            |                           |
|   | 10/00/22 |                                                                                          | 10                        |
|   | 10/10/22 | FACADE:                                                                                  | 10                        |
|   | 28/11/22 | NOVA TERRACE                                                                             |                           |
|   | ==       |                                                                                          |                           |





1300 855 775



# DETAILS



1:20

|       |          | LUXURY ESS                                                                            | ENTIALS                         |
|-------|----------|---------------------------------------------------------------------------------------|---------------------------------|
|       |          | NOTES:                                                                                |                                 |
|       |          | * REFER TO ENGINEERS DETAILS FOR ALL EXP/<br>* REFER TO ENGINEERS DETAILS FOR ALL STE |                                 |
|       |          | LOCATIONS AND DIRECTIONS.                                                             |                                 |
|       |          | * REFER TO TRUSS MANUFACTURERS DETAILS<br>A