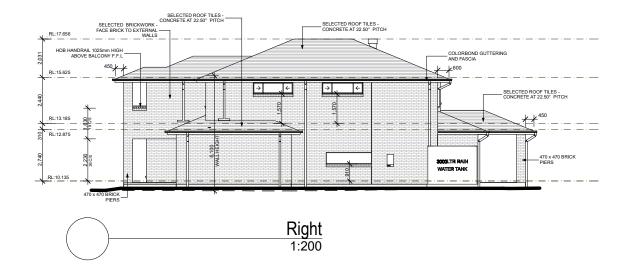

FIRST FLOOR WINDOWS TO BE RESTRICTED TO OPEN A MAX. OF 125mm IF SILL HEIGHT IS LOWER THAN 1700mm ABOVE A FLOOR LEVEL.

BEFORE WORK IS COMMENCED.

1300 855 775

RL17.86 COORDER ALCONY F2L COORDER ALCONY F2L COORDER ALCONY F2L COORDER ALCONY F2L COORDER AT 22.50° PITCH COORDER AT 23.50° PITCH COORDER