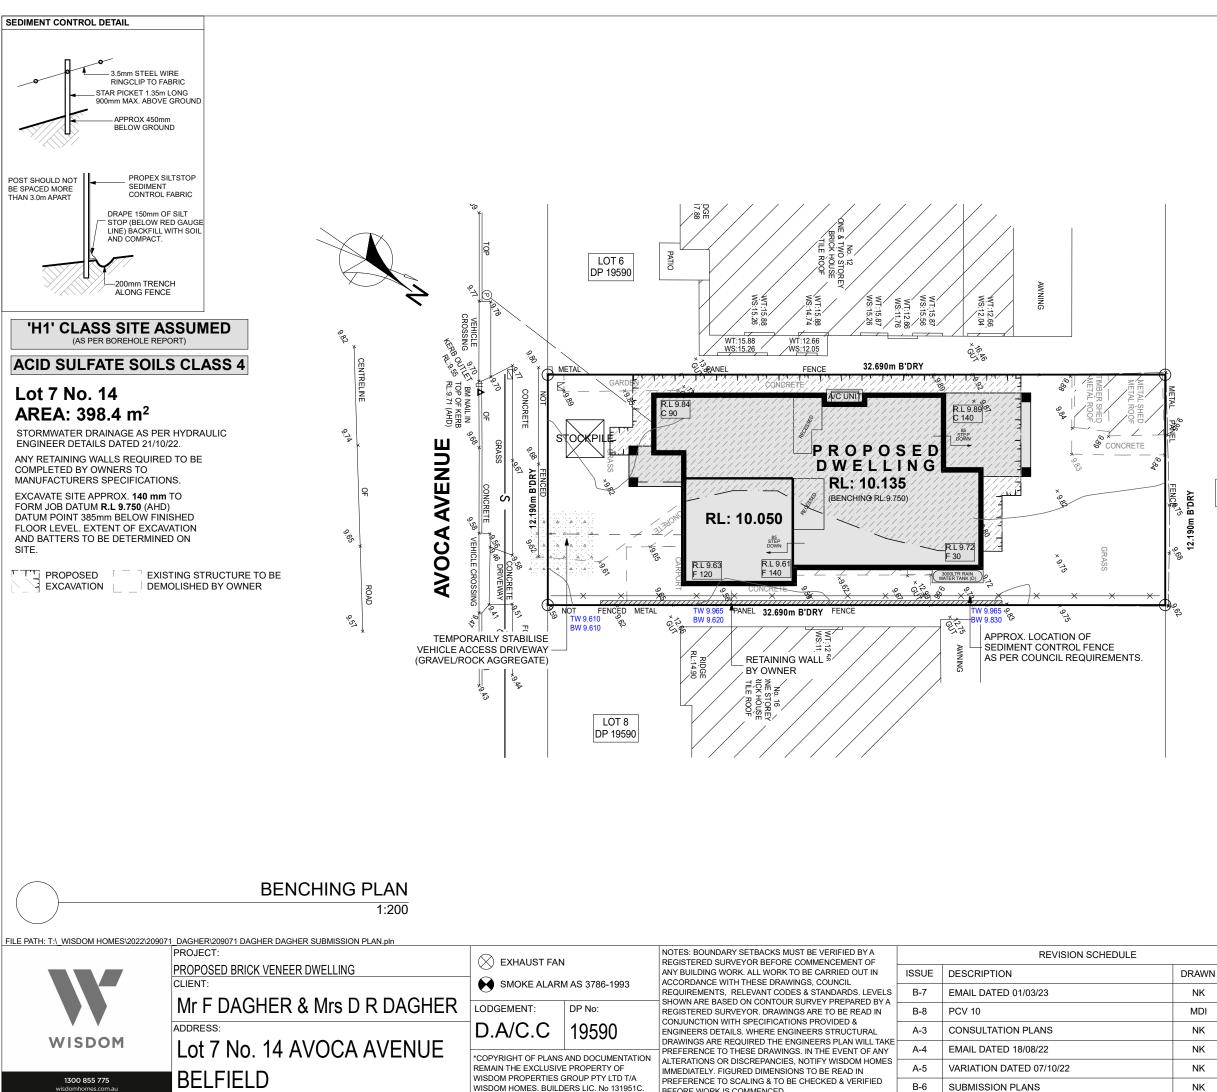

# Washington 32 Nova Terrace

WISDOM HOMES. BUILDERS LIC. No 131951C.

BEFORE WORK IS COMMENCED.

1300 855 775

B-6 SUBMISSION PLANS

- SHEDS TO BE DEMOLISHED (BY OWNER)

LOT 1 DP 125333

|       |          |                                                                                                                                                                                                                                                                                                                                                                                        | AL BEFORE<br>OU DIG<br>ww.1100.com.au                                                                                                                              |
|-------|----------|----------------------------------------------------------------------------------------------------------------------------------------------------------------------------------------------------------------------------------------------------------------------------------------------------------------------------------------------------------------------------------------|--------------------------------------------------------------------------------------------------------------------------------------------------------------------|
|       |          | LUXURY ESS                                                                                                                                                                                                                                                                                                                                                                             | ENTIALS                                                                                                                                                            |
|       |          | NOTES:<br>REFER TO ENGINEERS DETAILS FOR ALL EXP<br>REFER TO ENGINEERS DETAILS FOR ALL STE<br>LOCATIONS AND DIRECTIONS.<br>REFER TO ACDETAILS FOR A/C DUCT POSITI<br>A/C DUCT LOCATIONS MAY NEED TO CHANGE<br>REQUIREMENTS (JOIST LOCATION, STRUCTU)<br>FLOOR FINISHES AS SELECTED AS PER TEME<br>STAIRS TO MEET THE MINIMUM SLIP RESISTA<br>3.9.1.3 of BCA 2015 WHEN TESTED IN ACCORD | EL BEAM AND FLOOR JOIST<br>FOR ALL FLOOR JOIST SIZES<br>ONS.<br>DUE TO CONSTRUCTION<br>RAL BEAMS ETC).<br>IER.<br>NCE REQUIREMENT OF PART<br>ANCE WITH AS4586-2013 |
|       |          | JOB No:                                                                                                                                                                                                                                                                                                                                                                                | DRAWN:<br>ITS                                                                                                                                                      |
| DRAWN | DATE     | 209071                                                                                                                                                                                                                                                                                                                                                                                 | PLOT DATE:                                                                                                                                                         |
| NK    | 03/03/23 | LGA:                                                                                                                                                                                                                                                                                                                                                                                   | 26/05/2023                                                                                                                                                         |
| MDI   | 25.05.23 | CANTERBURY                                                                                                                                                                                                                                                                                                                                                                             | SLAB CLASS:<br>'H1' CLASS                                                                                                                                          |
| NK    | 03/08/22 | DESIGN:                                                                                                                                                                                                                                                                                                                                                                                | SHEET:                                                                                                                                                             |
| NK    | 18/08/22 | WASHINGTON 32                                                                                                                                                                                                                                                                                                                                                                          | <b>^</b>                                                                                                                                                           |
| NK    | 10/10/22 | FACADE:                                                                                                                                                                                                                                                                                                                                                                                |                                                                                                                                                                    |
| NK    | 28/11/22 | NOVA TERRACE                                                                                                                                                                                                                                                                                                                                                                           |                                                                                                                                                                    |